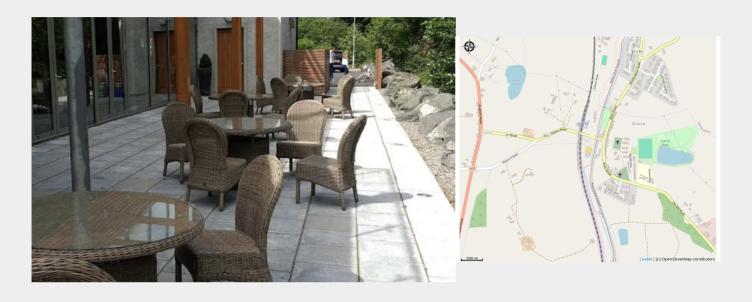

# Sinton's at the Bridge

Northern Ireland

South of Scarva after crossing the canal.

## **Description**

Located in the award-winning idyllic village of Scarva, on the borders of County Armagh and County Down, owners Graeme and Julianne Morton bring their considerable experience in the hospitality industry to this purpose-built restaurant.