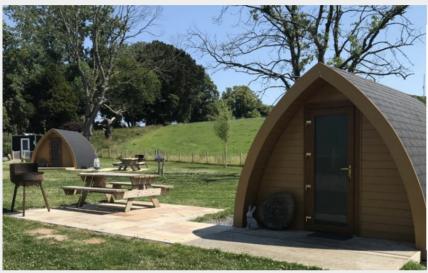

### **Description**

The Glamping Pods are located on the historic estate of Lisnabrague Lodge. The house itself dates back to 1700 and has been modernised by the family who currently live there. The camping pitches have recently been added to this beautiful countryside and are located on a working dairy farm.