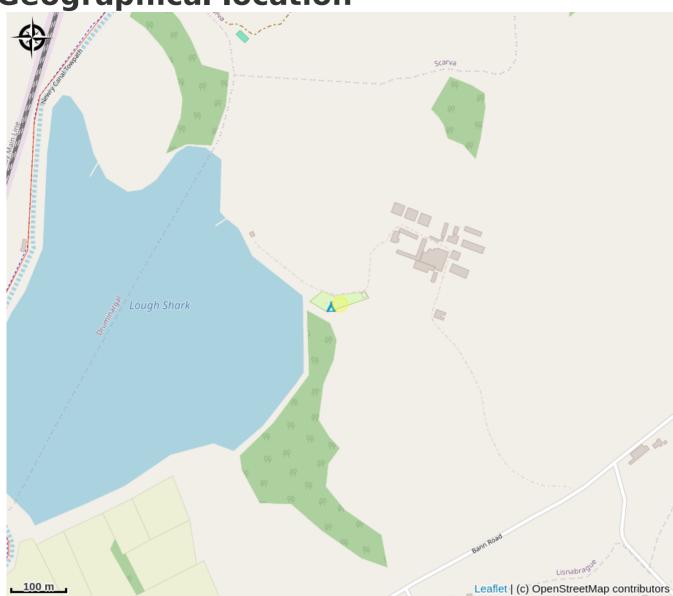

They are situated on a hilltop overlooking Shark Lake or Acton Lake. This lake was created to feed the Newry Canal, which runs alongside it and takes you from Newry to Portadown. Sluice Keepers Cottage tells the story of the Newry Canal. The towpath is popular with walkers and cyclists.

**Geographical location** 