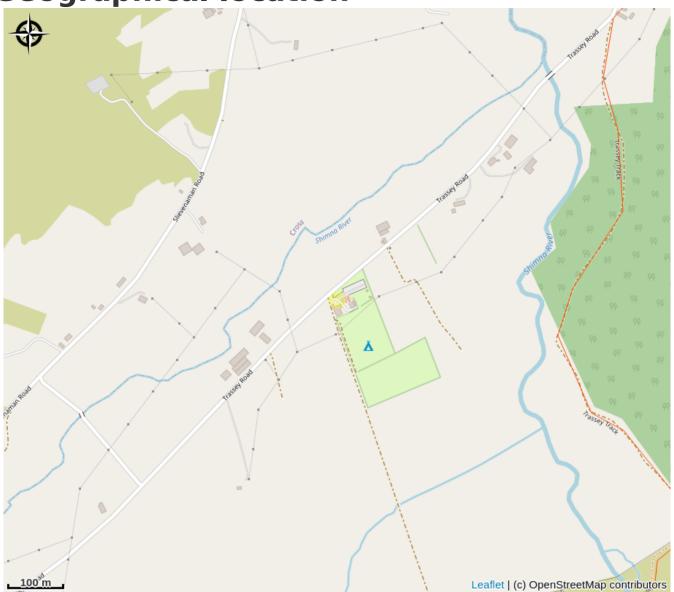

# **Meelmore Lodge**

Northern Ireland







At the foot of the mountains.

### **Useful information**

Category : Accommodation

Detail. : Stopover

## **Description**

Meelmore Lodge is situated in the heart of the Mourne Mountains in Northern Ireland. With views of Slieve Meelmore and The Hare's Gap.

Accommodation is available for up to 28 people in private rooms or dormitories. The hostel has a fully equipped self-catering kitchen but the on-site bistro can also provide breakfast and lunch.

**Geographical location** 



### All useful information

### Contact

Meelmore Lodge 52 Trassey Rd, Bryansford Newcastle BT33 0QB, Royaume-Uni

+44 284 372 5949 <u>meelmorelodge52@gmail.com</u> <u>http://www.meelmorelodge.co.uk/</u>