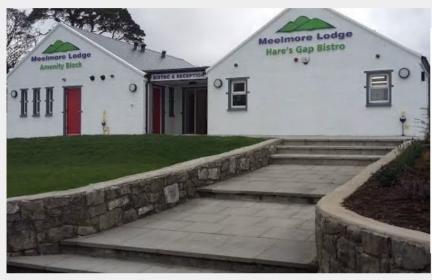

## **Description**

Meelmore Lodge is situated in the heart of the Mourne Mountains in Northern Ireland. With views of Slieve Meelmore and The Hare's Gap.

Accommodation is available for up to 28 people in private rooms or dormitories. The hostel has a fully equipped self-catering kitchen but the on-site bistro can also provide breakfast and lunch.