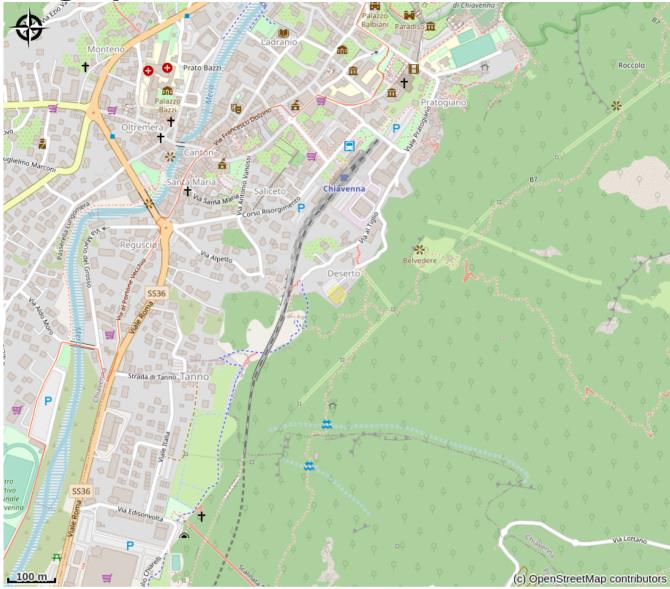

## **Hostel Al Deserto**

Italy







Attribution : Ostello Al Deserto

### Located near the station

### **Useful information**

Category : Accommodation

Detail. : Hotel

## Description

The hostel is located inside the "II Deserto Integrated Residence", a structure with a strong social vocation and a great symbolic value for our territory. And it is the social vocation that has always permeated this place, the soul of the Integrated Residence, whose purpose is to welcome all spaces through the sharing of spaces and facilities, the organization of activities to be carried out in common, exchange and mutual aid.

# **Geographical location**



## **All useful information**

### **Practical info**

45 places: 21 to 25€.

#### Contact

Ostello Al Deserto Via al Deserto 2 23022 Chiavenna

0039 (0) 331 749 2468

info@ostellochiavenna.it http://ostellochiavenna.it