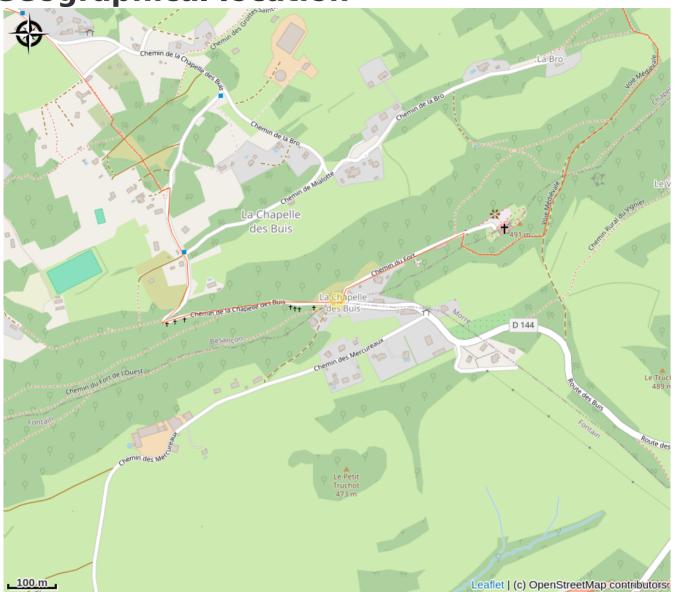

# Franciscan Hermitage of the Buis Chapel



France



Attribution : Hébergement (Via Columbani)

Situated on Via Columbani next to the Chapelle des Buis.

Pilgrims are welcome on presentation of the credential.

#### **Useful information**

Category : Accommodation

Detail.: Pilgrims Hostel

## **Description**

The Chapel of Our Lady of Boxwood is one of the most beautiful chapels in the city. A hermitage dating from the 13th century is attested, before the present chapel replaced it at an unknown date, but certainly between the 17th and 19th centuries. After the present chapel was built, it was deteriorated in 1815, and restored and enlarged in 1865. The interior of the building is richly furnished, including an organ as well as statues.

**Geographical location** 



## All useful information

#### **Practical info**

Reservation required

### **Contact**

Ermitage Franciscain de la chapelle des Buis 89 Chapelle des Buis 25 000 Besançon

Tél: 0033 (0) 381 813 325 0033 (0) 699 349 631

https://www.chapelledesbuis.org/