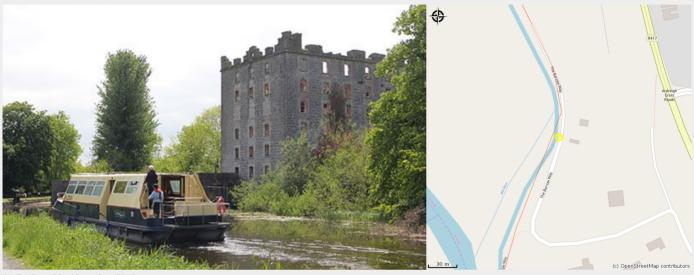

# Ardreigh lock, Grand Canal, Athy Waterways

Ireland

Attribution : (david.ward-perkins)

### **Description**

Having grown from a 12th century Anglo-Norman settlement, the town of Athy now with a population of 10,000 approx., rests nestled between the main arteries of the M7 and M9 motorways. This ideal positioning, coupled with a frequent Bus & Rail services has assisted Athy in attracting many large scale events such as the National Ploughing Championships to the area on numerous occasions in recent times.