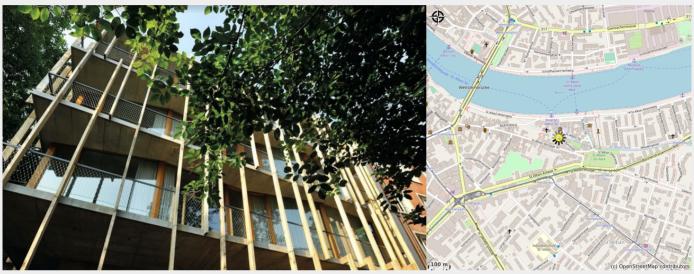

### Youth Hostel in Basel

Switzerland

Attribution : Jugendherberge

Very well located on the banks of the Rhine and accessible in particular by Tramway No. 3.

# **Description**

The setting and atmosphere is a mixture of tradition and modernity in the image of the city. The accommodation possibilities are multiple, from the individual room to the collective room.