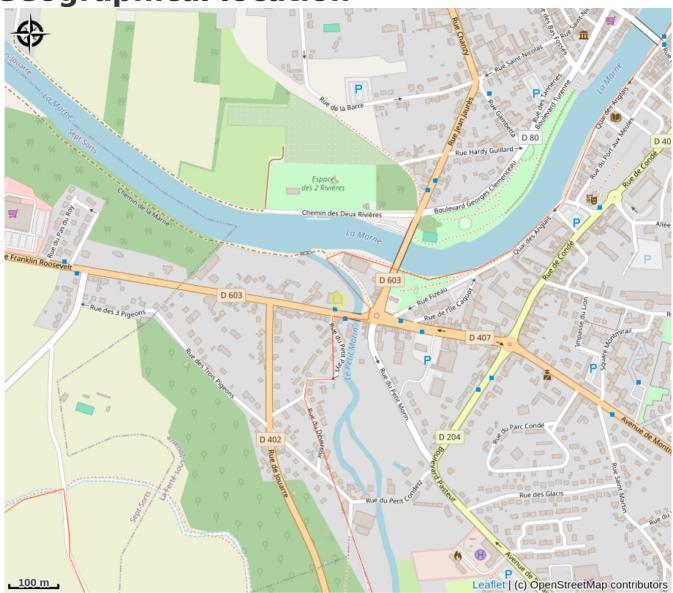

### **Best Hotel**

France







The Best Hotel de La Ferté-sous-Jouarre is located at the entrance of La Ferté, at the crossroads of the main roads. Ideally located at the gateway to the regions of Brie and Champagne (Reims 50 minutes away).

#### **Useful information**

Category : Accommodation

Detail. : Hotel

# **Description**

All rooms are equipped with quality bedding with comforters, flat screen TV, Free WiFi, work space, closet and individual bathroom (with shower). To eat: Breakfast and Restaurant on site open in the evening from Monday to Friday.

**Geographical location** 



## All useful information

### **Practical info**

On reservation

### **Contact**

Hôtel de tourisme 3 étoiles

32 Av. Franklin Roosevelt,

77260 La Ferté-sous-Jouarre

0033 (0) 160 615 360

<u>la-ferte@besthotel.fr</u> <u>http://www.besthotel.fr/La-Ferte</u>